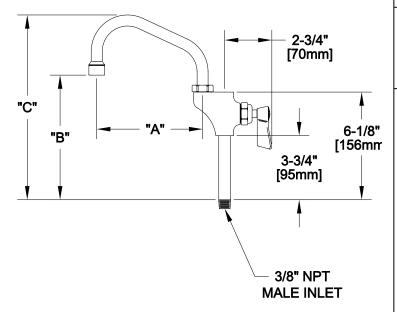

| MODEL   | DIM "A" | DIM "B" | DIM "C" |
|---------|---------|---------|---------|
| 2901    | 6"      | 7-1/8"  | 10-3/4" |
|         | [152mm] | [181mm] | [273mm] |
| 2901-8  | 8"      | 8"      | 11-5/8" |
|         | [204mm] | [204mm] | [296mm] |
| 2901-10 | 10"     | 7-1/2"  | 11"     |
|         | [254mm] | [191mm] | [280mm] |
| 2901-12 | 12"     | 8-3/4   | 12-3/8" |
|         | [305mm] | [222mm] | [314mm] |
| 2901-14 | 14"     | 9-3/8"  | 13"     |
|         | [356mm] | [239mm] | [330mm] |
| 2901-16 | 16"     | 10"     | 13-5/8" |
|         | [406mm] | [255mm] | [347mm] |